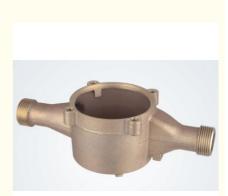

## Durable Cold Water Meter IMR Gravity Casting ISO9001 Approved

## **Product Specification**

| <ul> <li>Highlight:</li> </ul> | cold water meter body, water flow meter body |
|--------------------------------|----------------------------------------------|
| • SURFACE TREATMENT:           | NATURAL POWDER COATING NICKLE<br>PLATING     |
| • MEDIA:                       | COLD WATER                                   |
| • SIZE:                        | DN15-DN50                                    |
| • MATERIAL:                    | BRONZE                                       |
|                                |                                              |

## **Product Description**

| ltem                      | Durable Cold Water Meter IMR Gravity Casting ISO9001 Approved                                                                                        |
|---------------------------|------------------------------------------------------------------------------------------------------------------------------------------------------|
| Material                  | C83600,C84400,CC491K,CC499K, etc.                                                                                                                    |
| Dimension                 | DN13, DN15, DN20, DN25, DN32, DN40, DN50                                                                                                             |
| Finish                    | Natural, Powder coating, Nickle Plating                                                                                                              |
| Connection                | Threaded or Flanged                                                                                                                                  |
| Process                   | Automatic Sand casting, Shell molding                                                                                                                |
| Machining<br>Equipments   | IMR gravity casting machinin, Japan automatic casting<br>line,CNC,CNC Lathe,Transfer machine for water meters,etc                                    |
| Inspection<br>Equipements | Spectrometer for material composition analysis<br>CMM for diemsion check<br>100% leakage test with 0.6MPa - 0.8MPa by air.<br>100% thread inspection |
| Design                    | OEM/ODM                                                                                                                                              |
| Sampe<br>requested        | Yes                                                                                                                                                  |
| MOQ                       | 500-2000pcs                                                                                                                                          |
| Price Term                | Ex-works, FOB,CIF, etc                                                                                                                               |
|                           |                                                                                                                                                      |