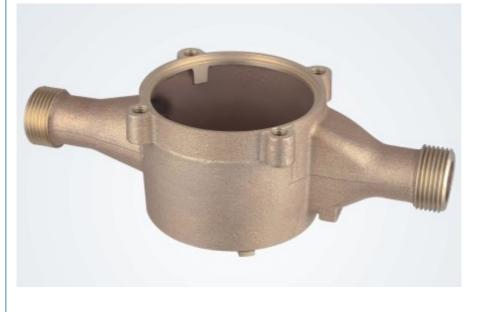

## Durable Cold Water Meter IMR Gravity Casting ISO9001 Approved

## **Product Specification**

| <ul> <li>Highlight:</li> </ul> | cold water meter body, water flow meter body |
|--------------------------------|----------------------------------------------|
| • SURFACE TREATMENT:           | NATURAL POWDER COATING NICKLE<br>PLATING     |
| • MEDIA:                       | COLD WATER                                   |
| • SIZE:                        | DN15-DN50                                    |
| • MATERIAL:                    | BRONZE                                       |
|                                |                                              |

## **Product Description**

| ltem                      | Durable Cold Water Meter IMR Gravity Casting ISO9001 Approved                                                                                        |
|---------------------------|------------------------------------------------------------------------------------------------------------------------------------------------------|
| Material                  | C83600,C84400,CC491K,CC499K, etc.                                                                                                                    |
| Dimension                 | DN13, DN15, DN20, DN25, DN32, DN40, DN50                                                                                                             |
| Finish                    | Natural, Powder coating, Nickle Plating                                                                                                              |
| Connection                | Threaded or Flanged                                                                                                                                  |
| Process                   | Automatic Sand casting, Shell molding                                                                                                                |
| Machining<br>Equipments   | IMR gravity casting machinin, Japan automatic casting<br>line,CNC,CNC Lathe,Transfer machine for water meters,etc                                    |
| Inspection<br>Equipements | Spectrometer for material composition analysis<br>CMM for diemsion check<br>100% leakage test with 0.6MPa - 0.8MPa by air.<br>100% thread inspection |
| Design                    | OEM/ODM                                                                                                                                              |
| Sampe<br>requested        | Yes                                                                                                                                                  |
| MOQ                       | 500-2000pcs                                                                                                                                          |
| Price Term                | Ex-works, FOB,CIF, etc                                                                                                                               |
|                           |                                                                                                                                                      |