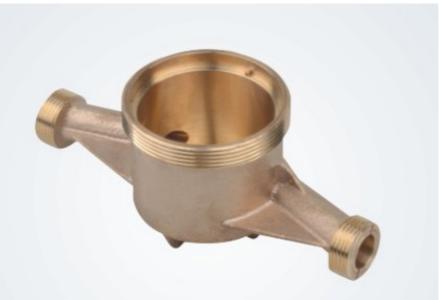

## Durable Cold Water Meter IMR Gravity Casting ISO9001 Approved

## **Product Specification**

| <ul> <li>Highlight:</li> </ul> | cold water meter body, water flow meter body |
|--------------------------------|----------------------------------------------|
| • SURFACE TREATMENT:           | NATURAL POWDER COATING NICKLE<br>PLATING     |
| • MEDIA:                       | COLD WATER                                   |
| • SIZE:                        | DN15-DN50                                    |
| • MATERIAL:                    | BRONZE                                       |
|                                |                                              |

## **Product Description**

| ltem                      | Durable Cold Water Meter IMR Gravity Casting ISO9001 Approved                                                                                        |
|---------------------------|------------------------------------------------------------------------------------------------------------------------------------------------------|
| Material                  | C83600,C84400,CC491K,CC499K, etc.                                                                                                                    |
| Dimension                 | DN13, DN15, DN20, DN25, DN32, DN40, DN50                                                                                                             |
| Finish                    | Natural, Powder coating, Nickle Plating                                                                                                              |
| Connection                | Threaded or Flanged                                                                                                                                  |
| Process                   | Automatic Sand casting, Shell molding                                                                                                                |
| Machining<br>Equipments   | IMR gravity casting machinin, Japan automatic casting<br>line,CNC,CNC Lathe,Transfer machine for water meters,etc                                    |
| Inspection<br>Equipements | Spectrometer for material composition analysis<br>CMM for diemsion check<br>100% leakage test with 0.6MPa - 0.8MPa by air.<br>100% thread inspection |
| Design                    | OEM/ODM                                                                                                                                              |
| Sampe<br>requested        | Yes                                                                                                                                                  |
| MOQ                       | 500-2000pcs                                                                                                                                          |
| Price Term                | Ex-works, FOB,CIF, etc                                                                                                                               |
|                           |                                                                                                                                                      |