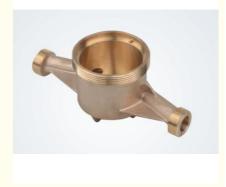

## Durable Cold Water Meter IMR Gravity Casting ISO9001 Approved

## **Product Specification**

| <ul> <li>Highlight:</li> </ul> | cold water meter body, water flow meter body |
|--------------------------------|----------------------------------------------|
| • SURFACE TREATMENT:           | NATURAL POWDER COATING NICKLE<br>PLATING     |
| • MEDIA:                       | COLD WATER                                   |
| • SIZE:                        | DN15-DN50                                    |
| • MATERIAL:                    | BRONZE                                       |
|                                |                                              |

## **Product Description**

| ltem                      | Durable Cold Water Meter IMR Gravity Casting ISO9001 Approved                                                                                        |
|---------------------------|------------------------------------------------------------------------------------------------------------------------------------------------------|
| Material                  | C83600,C84400,CC491K,CC499K, etc.                                                                                                                    |
| Dimension                 | DN13, DN15, DN20, DN25, DN32, DN40, DN50                                                                                                             |
| Finish                    | Natural, Powder coating, Nickle Plating                                                                                                              |
| Connection                | Threaded or Flanged                                                                                                                                  |
| Process                   | Automatic Sand casting, Shell molding                                                                                                                |
| Machining<br>Equipments   | IMR gravity casting machinin, Japan automatic casting<br>line,CNC,CNC Lathe,Transfer machine for water meters,etc                                    |
| Inspection<br>Equipements | Spectrometer for material composition analysis<br>CMM for diemsion check<br>100% leakage test with 0.6MPa - 0.8MPa by air.<br>100% thread inspection |
| Design                    | OEM/ODM                                                                                                                                              |
| Sampe<br>requested        | Yes                                                                                                                                                  |
| MOQ                       | 500-2000pcs                                                                                                                                          |
| Price Term                | Ex-works, FOB,CIF, etc                                                                                                                               |
|                           |                                                                                                                                                      |