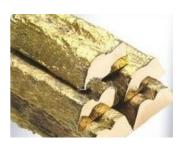

# High Performance Brass Ingot EN1982 2008 For Polishing And Plating

## **Product Description**

1. EN1982:2008 Brass Ingot Forging useage realiable performance.

2. Application: Widely used in water related products, Die-Casting or Forging for water-meter, faucet, valves, coupling, fittings, sanitary ware, connectors, etc.

(e)Certificate: ISO9001,ISO14001, ROHS

| ltem                      | EN1982:2008 Brass Ingot Forging<br>useage realiable performance.                             |
|---------------------------|----------------------------------------------------------------------------------------------|
| Standard                  | ASTM,AISI,BS,JIS,GB,etc                                                                      |
| OEM<br>acceptance         | Yes, customized composition is accepted                                                      |
| Shape                     | Square rod: 56x56x300 mm<br>Weight: 8 Kg/pc                                                  |
| Finish                    | Natural or Mill                                                                              |
| Process                   | frequency induction casting,<br>Horizonal continuous casting                                 |
| Inspection<br>Equipements | Chemical composition analysis:<br>Spectrometer<br>Mechenic property test: Hardness,          |
| Application               | foundry for faucet, water-meter, valves, fittings, bushing, other castings etc.              |
| Advantages                | Good Fluidity after melting;<br>Good performace for part finish of polishing<br>and plating; |
| MOQ                       | 500KG-3000KG                                                                                 |
| Sampe<br>requested        | Yes                                                                                          |
| Price Term                | Ex-works, FOB,CIF, etc                                                                       |