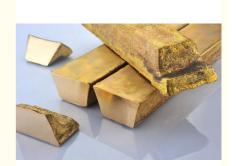

# Die Casting Solid Brass Ingot CB752S CC752S Good Performance For Polishing And Plating

### **Product Specification**

Item Name: Brass Ingot

Composition: 65% Cu, 33%Zn, 2% Other Elements.
 Highlight: 5 pound brass ingot, pure copper ingot

### **COPPER INGOT**

铜锭系列

产品结晶抽屉。连动性好、含铜量核正、表演先

Be provided with high density, good liquidity, 