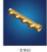

### COPPER BAR

the provided in rount, square, hesagonect, with good hot stamping and cutting properly by drawing and squeezing crafts.